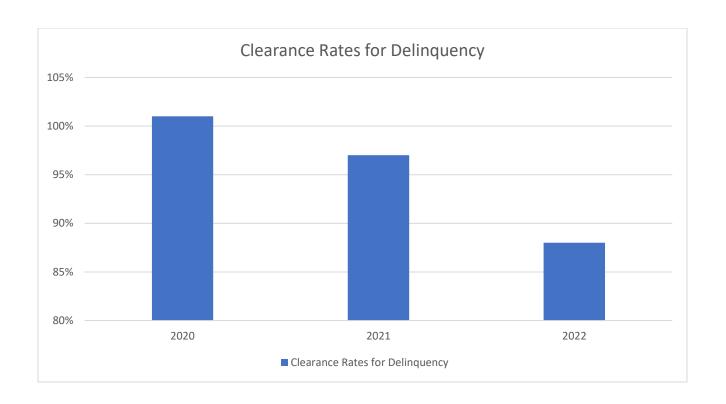

| Year       | 2020 |     |                | 2021 |     |                | 2022 |     |                |
|------------|------|-----|----------------|------|-----|----------------|------|-----|----------------|
| Court Code | In   | Out | Clearance Rate | In   | Out | Clearance Rate | In   | Out | Clearance Rate |
| ⊕ C07      | 545  | 553 | 101%           | 506  | 490 | 97%            | 930  | 822 | 88%            |