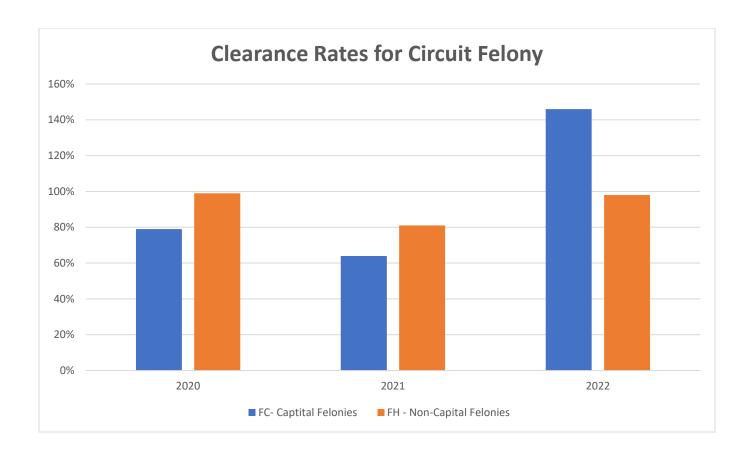

| Year       | 2020  |       |                | 2021  |       |                | 2022  |       |                |
|------------|-------|-------|----------------|-------|-------|----------------|-------|-------|----------------|
| Court Code | In    | Out   | Clearance Rate | In    | Out   | Clearance Rate | In    | Out   | Clearance Rate |
| ⊕ C07      | 1,211 | 1,176 | 97%            | 1,823 | 1,426 | 78%            | 2,118 | 2,157 | 102%           |