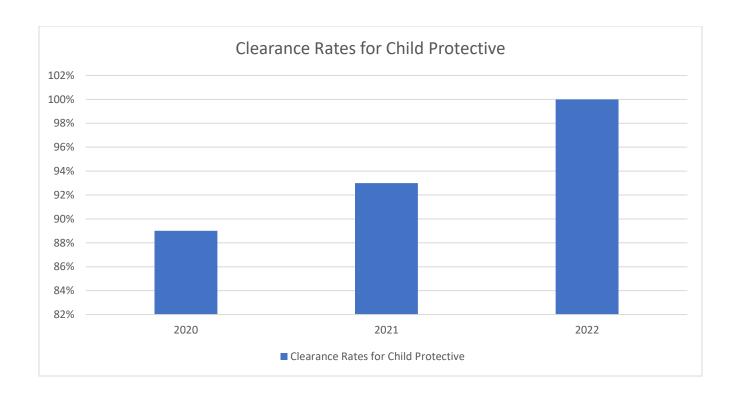

| Year       | 2020 |     |                |    | 2021 |     |     |                |    | 2022  |                |  |
|------------|------|-----|----------------|----|------|-----|-----|----------------|----|-------|----------------|--|
| Court Code | In   | Out | Clearance Rate | ln |      | Out |     | Clearance Rate | In | Out   | Clearance Rate |  |
| ⊕ C07      | 316  | 282 | 89%            |    | 415  | :   | 387 | 93%            | 30 | 5 306 | 100%           |  |