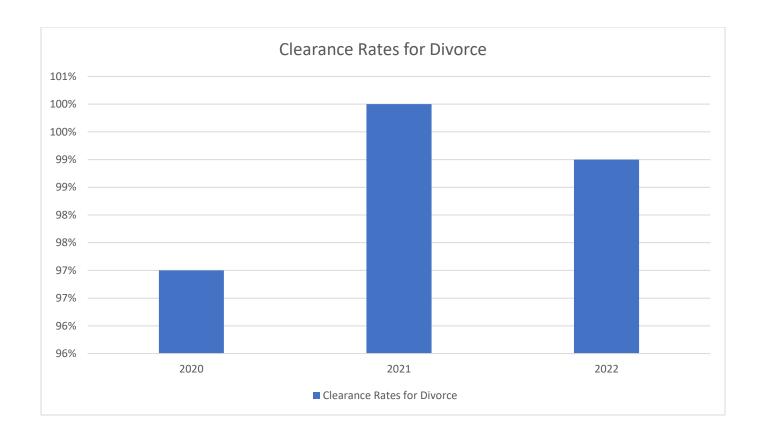

| Year       | 2020  |       |                | 2021  |       |                | 2022  |       |                |
|------------|-------|-------|----------------|-------|-------|----------------|-------|-------|----------------|
| Court Code | In    | Out   | Clearance Rate | In    | Out   | Clearance Rate | In    | Out   | Clearance Rate |
| ⊕ C07      | 1,232 | 1,201 | 97%            | 1,480 | 1,485 | 100%           | 1,427 | 1,418 | 99%            |