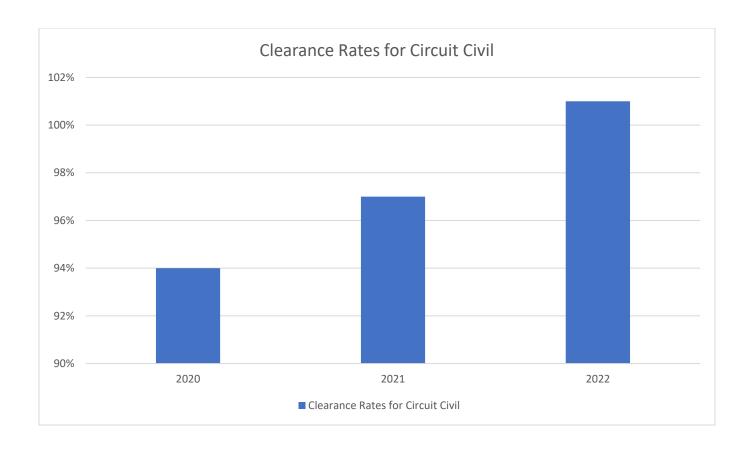

| Year       | 2020  |       |                | 2021  |       |                | 2022  |       |                |
|------------|-------|-------|----------------|-------|-------|----------------|-------|-------|----------------|
| Court Code | In    | Out   | Clearance Rate | In    | Out   | Clearance Rate | In    | Out   | Clearance Rate |
| ⊕ C07      | 1,095 | 1,030 | 94%            | 1,209 | 1,168 | 97%            | 1,153 | 1,166 | 101%           |